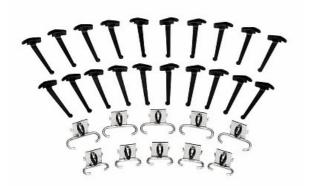

### PROMO

- Assortment of 30 hooks for 516 SA/5 and 516 SA/6 panels - 20 high strength ABS straight hooks and 10 metal hooks for wrenches
- Contents:
- 20 straight hooks
- 5 hooks for small flat wrenches
- 5 hooks for large flat wrenches